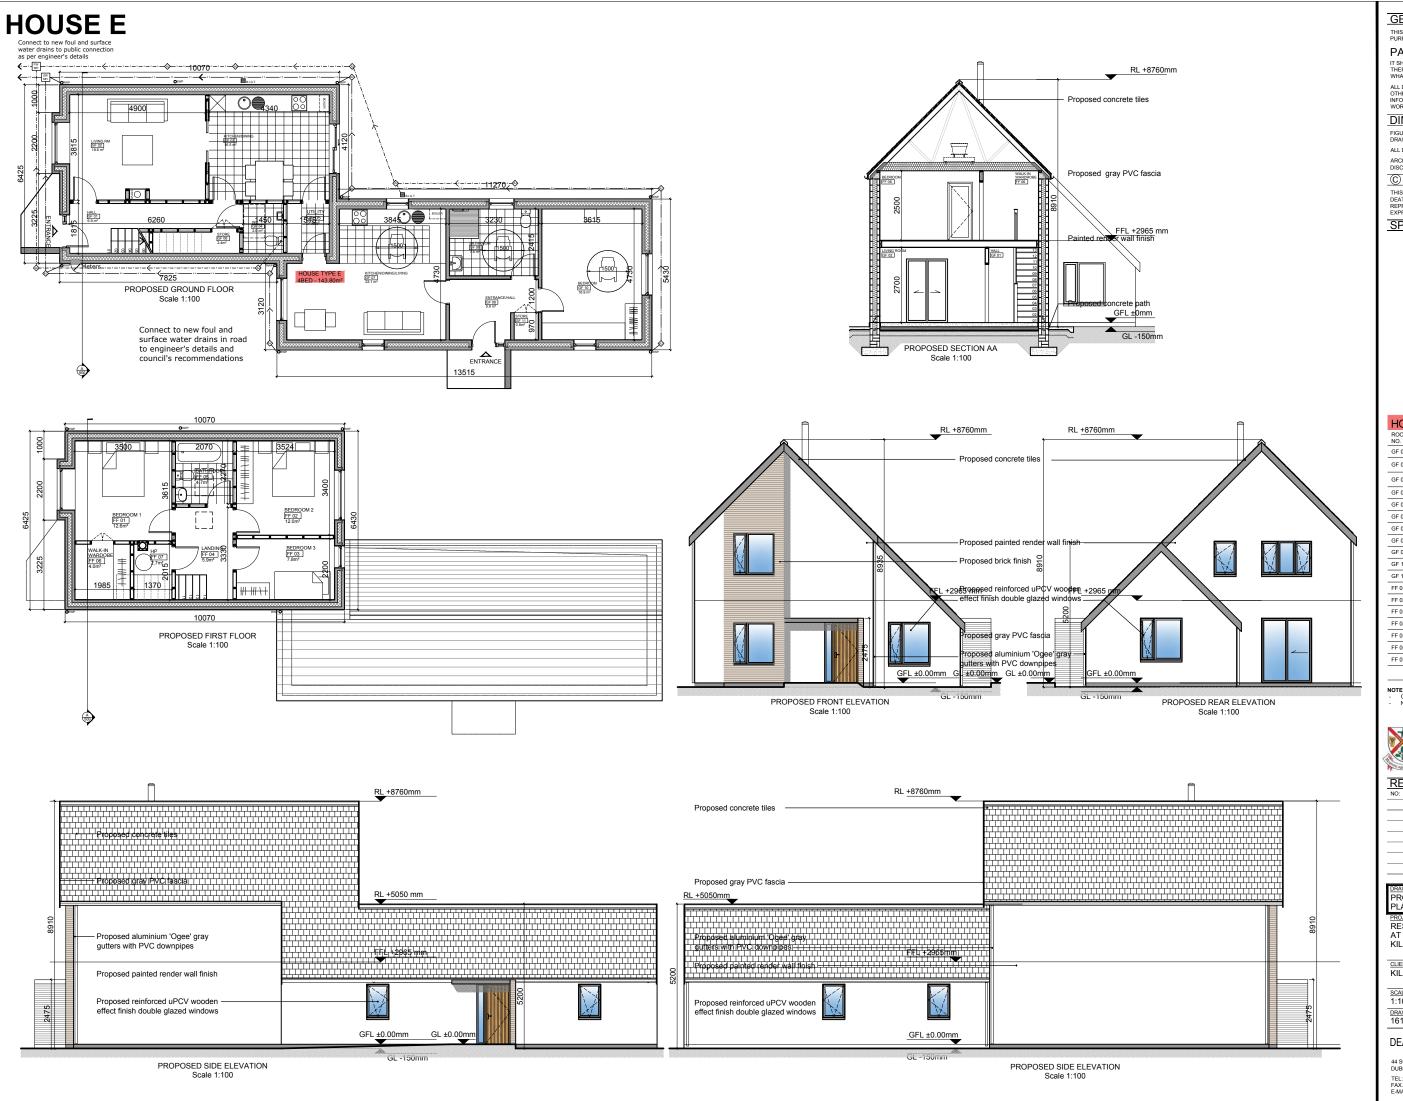

### **SPECIFICATIONS**

| HOU         | SE TYPE E - 4 BED     |              |
|-------------|-----------------------|--------------|
| ROOM<br>NO. | ROOM NAME             | AREA<br>[m²] |
| GF 01       | HALL                  | 6.90         |
| GF 02       | LIVING ROOM           | 18.60        |
| GF 03       | KITCHEN / DINING      | 16.50        |
| GF 04       | wc                    | 2.60         |
| GF 05       | UTILITY               | 2.80         |
| GF 06       | STORE                 | 2.40         |
| GF 07       | KITCHEN/DINING/LIVING | 23.10        |
| GF 08       | ENTRANCE/HALL         | 5.90         |
| GF 09       | BATHROOM              | 7.60         |
| GF 10       | BEDROOM               | 16.90        |
| GF 11       | STORE                 | 0.80         |
| FF 01       | BEDROOM 1             | 12.60        |
| FF 02       | BEDROOM 2             | 12.00        |
| FF 03       | BEDROOM 3             | 7.80         |
| FF 04       | LANDING               | 5.90         |
| FF 05       | BATHROOM              | 4.70         |
| FF 06       | WALK-IN WARDORBE      | 4.00         |
| FF 07       | HP                    | 2.70         |
|             | TOTAL                 | : 143.80     |

GARDEN STORE NOT INCLUDED IN STORE AREA ABOVE NORTH POINT AS PER SITE PLAN

| REVISIONS: |           |       |  |  |
|------------|-----------|-------|--|--|
|            | REVISION: | DATE: |  |  |
|            |           |       |  |  |
|            |           |       |  |  |
|            |           |       |  |  |
|            |           |       |  |  |
|            |           |       |  |  |
|            |           |       |  |  |
|            |           |       |  |  |
|            |           |       |  |  |

# PROPOSED HOUSE E -PLANS, ELEVATIONS AND SECTION AA

RESIDENTIAL DEVELOPMENT AT DUNMURRY RISE, BISHOPSLAND KILDARE, CO. KILDARE

CLIENT:
KILDARE COUNTY COUNCIL

SCALE: 1:100 DATE: FEB/2017 DRAWING NO: 1617-PP-800